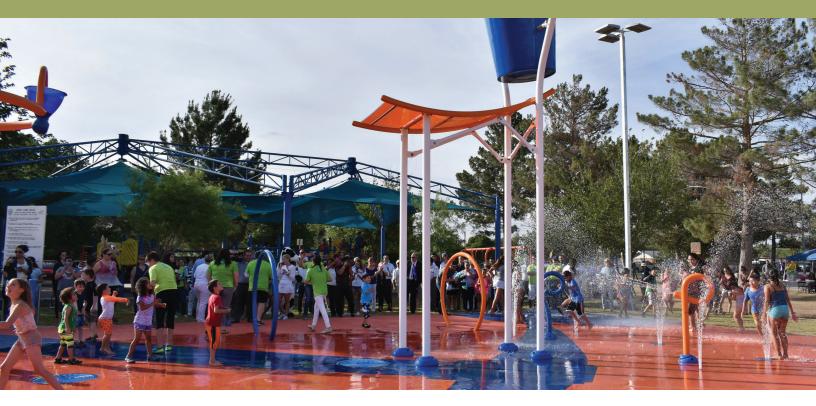

## **CLIENT: City of El Paso**

In 2017, Sites Southwest created four spray parks for the City of El Paso. Our design talents were integrated into existing parks in these design-build projects. These well-liked splash pads demonstrated our abilities to assess and select a site, as well as develop a successful project from concept to execution. Splash pad position, theme and color selection, spray form determination, and park facilities were all part of a stunning design that featured careful placement and creative design. Lighting, site amenities, showers, and shade structures were also created by Sites Southwest to match the spray park motif. As a result, four unique locations can be found across El Paso that are appreciated by both children and adults.