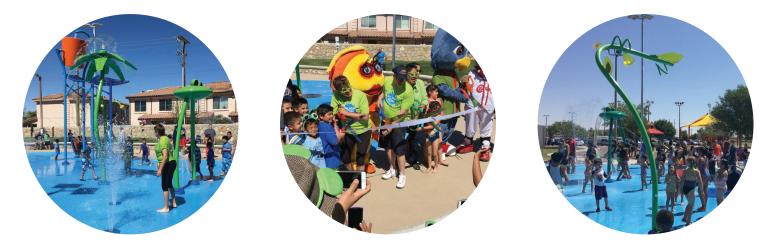

## **CLIENT: City of El Paso**

In 2017, Sites Southwest created four spray parks for the City of El Paso. Our design talents were integrated into existing parks in these design-build projects. These well-liked splash pads demonstrated our abilities to assess and select a site, as well as develop a successful project from concept to execution. Splash pad position, theme and color selection, spray form determination, and park facilities were all part of a stunning design that featured careful placement and creative design. Lighting, site amenities, showers, and shade structures were also created by Sites Southwest to match the spray park motif. As a result, four unique locations can be found across El Paso that are appreciated by both children and adults.